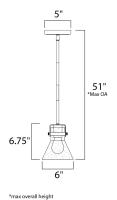

## **MEASUREMENTS**

DIMENSION : 6" L x 6" W x 6.75" H

: 51" OAH MAX OAH

CANOPY : 5" W x 0.75" H x 5" L

HANGING WEIGHT : 2.86 lb WIRE LENGTH : 120"