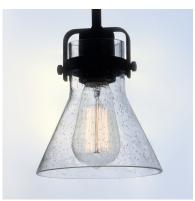

## **PRODUCT DESCRIPTION**

This nautical-inspired collection features Clear Seedy glass cones suspended by a yoke frame. The clear glass offers abundant lighting and compliments the styling of the fixture. Make it a more industrial look by adding filament E26 light bulbs.

#### **LAMPING**

INPUT VOLTAGE :120V

: 1 x 60W Incandescent E26 Medium , 60W Total

**BULB INCLUDED** : (Not Included)

DIMMABLE : Yes