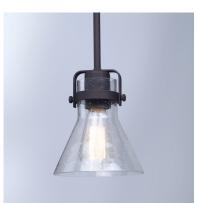

## **PRODUCT DESCRIPTION**

This nautical-inspired collection features Clear Seedy glass cones suspended by a yoke frame. The clear glass offers abundant lighting and compliments the styling of the fixture. Make it a more industrial look by adding filament E26 light bulbs.

#### **LAMPING**

INPUT VOLTAGE :120V

: 1 x 60W Incandescent E26 Medium , 60W Total

**BULB INCLUDED** : (Not Included)

DIMMABLE : Yes