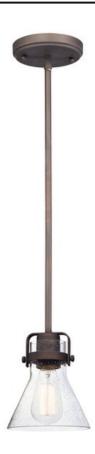

## **PRODUCT DESCRIPTION**

This nautical-inspired collection features Clear Seedy glass cones suspended by a yoke frame. The clear glass offers abundant lighting and compliments the styling of the fixture. Make it a more industrial look by adding filament E26 light bulbs.

## **MEASUREMENTS**

DIMENSION : 6" L x 6" W x 6.75" H

: 51" OAH MAX OAH

CANOPY : 5" W x 0.75" H x 5" L

HANGING WEIGHT : 2.86 lb WIRE LENGTH : 120"